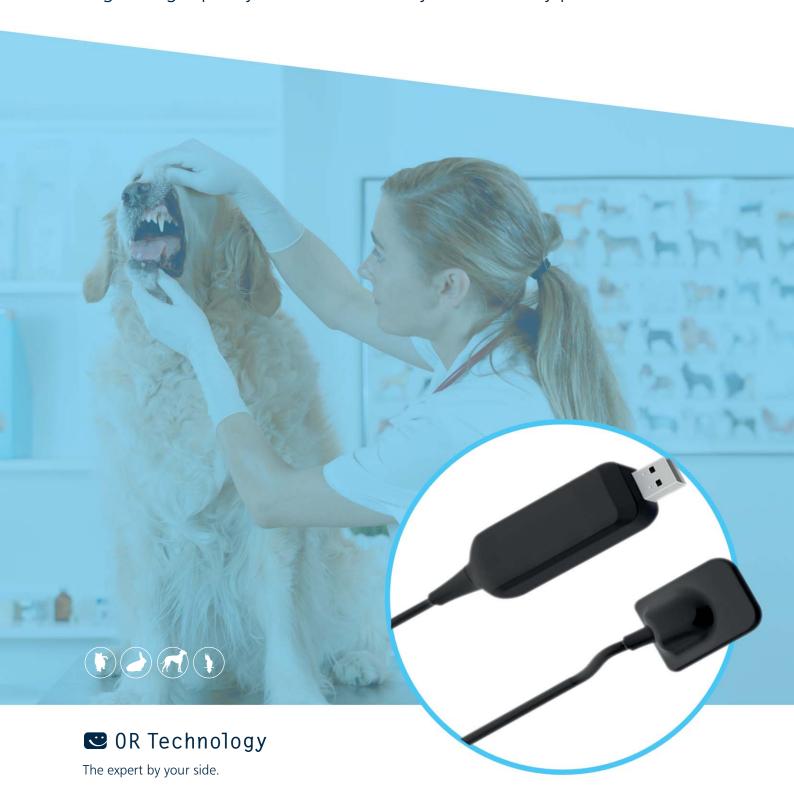

## Medici DR Dental System CMOS sental detector Pluto Size 2

High image quality & ease of use for your veterinary practice

## CMOS dental detector Pluto Size 2

The Pluto Size 2 is a digital intraoral sensor and has a CMOS sensor with a resolution of 20  $\mu$ m. The sensor's CsI scintillator ensures optimal resolution. The sensor is an easy-to-use X-ray detector with cable and is dust and waterproof (comparable to IP68).

The Pluto Size 2 has an ergonomic design with smooth edges, rounded corners and a flexible cable for maximum patient comfort.

An easy-to-use high-speed USB interface allows easy connection to a PC without the need for an additional control unit.