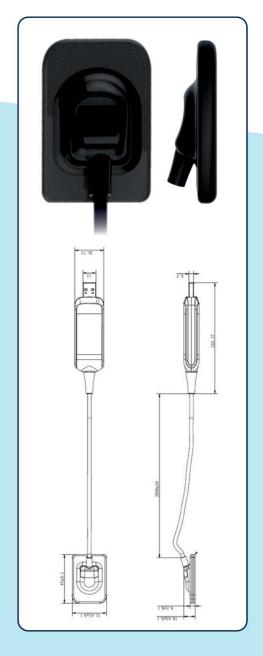

The Pluto Size 2 has an ergonomic design with smooth edges, rounded corners and a flexible cable for maximum patient comfort.

An easy-to-use high-speed USB interface allows easy connection to a PC without the need for an additional control unit.

## Parameter

| Sensor                 |                                                                                                                                                           |
|------------------------|-----------------------------------------------------------------------------------------------------------------------------------------------------------|
| Detector Technology    | CMOS                                                                                                                                                      |
| Scintillator           | Directly deposited CsI:TI                                                                                                                                 |
| Sensor size            | 40 mm x 31 mm x 4.5 mm                                                                                                                                    |
| Effective Imaging Area | 36 mm x 26 mm                                                                                                                                             |
| Image Matrix           | 1800 x 1300 pixels                                                                                                                                        |
| Pixel Pitch            | $20\mu\mathrm{m}$                                                                                                                                         |
| AD Conversion          | 16 bit                                                                                                                                                    |
| Spatial resolution     | 16 lp/mm                                                                                                                                                  |
| Ingress Protection     | IP68 (the highest point of enclosures with a height greater than 1000mm below the surface of water, and the duration of the test is more than 30 minutes) |
| Sensitivity            | >40 lsb/uGy                                                                                                                                               |
| Trigger sensitivity    | <100 uGy/s                                                                                                                                                |
| Max linearity dose     | >300 uGy                                                                                                                                                  |
| Length of cable        | 2.8m + - 50mm                                                                                                                                             |
| Interface              | USB 2.0                                                                                                                                                   |
| Power                  | <2W                                                                                                                                                       |