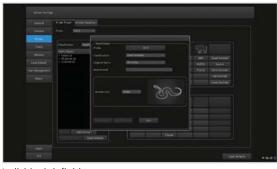

### Customisable animal classification

The software allows users to define the species type and the corresponding graphical examination symbol for a specific application in the system settings.

Default settings for all animal species

Entering patient data

Individual definition of animal species