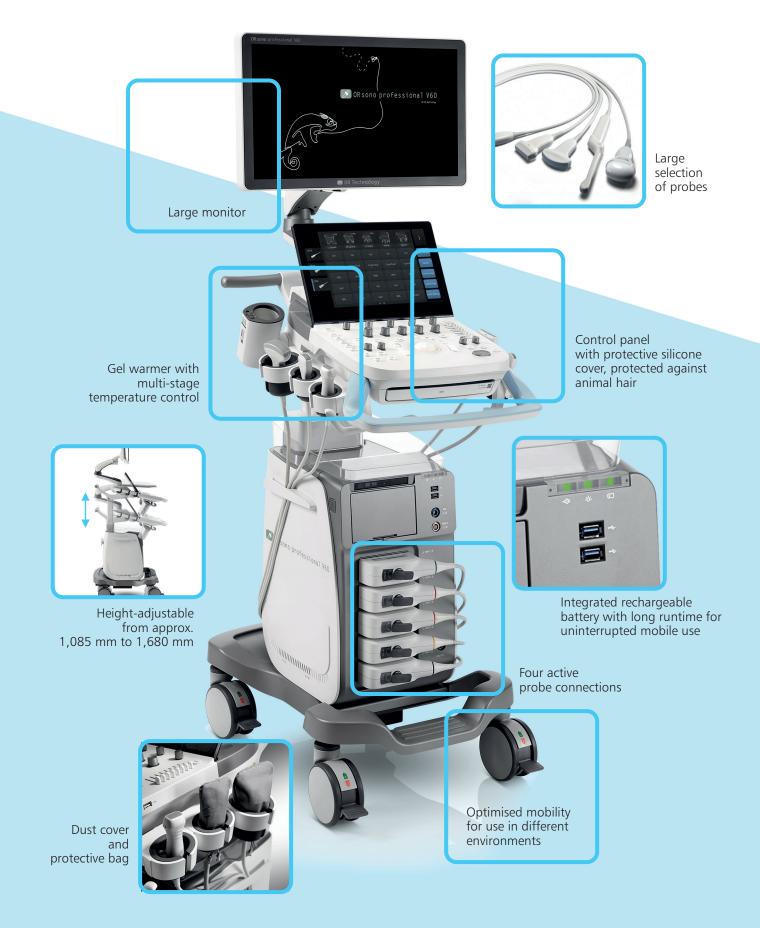

## Specification of the innovative ultrasound solution

### Technical data

System dimensions: ca. 526 mm (B)  $\times$  751 mm (T)  $\times$  1360 mm - 1.680\* mm (H)

Lifting range: 0 mm - 230 mm

System weight: ca. 81 kg

\*The monitor and control panel are in the highest position.

### Device specification

#### Large monitor

21.5-inch Full HD LED screen that offering excellent contrast resolution, image sharpness and vivid colours in all lighting conditions

### **Control panel**

Height-adjustable from approx. 1,085 mm to 1,680 mm, with silicone protective cover, protected against animal hair

### **Tiltable touchscreen**

45° tiltable 13.3-inch HD touchscreen

### Four connection sockets for transducers

Saves time and energy by eliminating the need for frequent transducer changes

### Integrated high-performance battery

Up to 1.5 hours of continuous operation per battery charge for uninterrupted mobile use

### Integrated software

Intelligent, intuitive veterinary software for precise images software for precise images, guarantees an accurate diagnosis in the shortest possible time