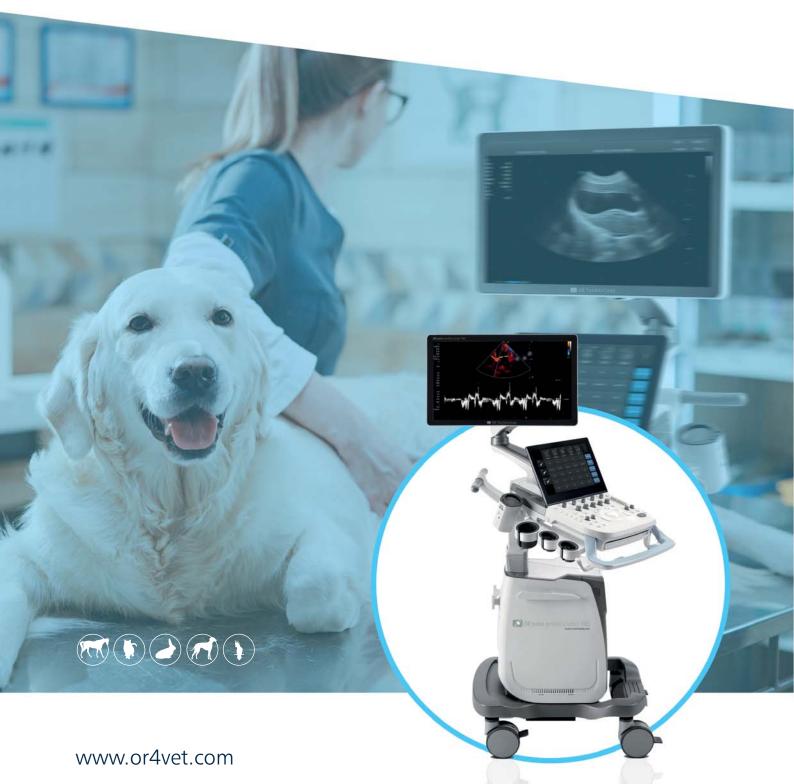

# **OR sono** professional V60 colour doppler ultrasound system

for the full spectrum of veterinary medicine

## Ergonomics and efficiency already integrated into the design

## Impressive images & clever handling