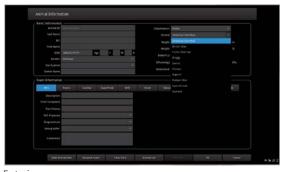

## Dedicated interface for entering patient information

The software is specifically designed for the veterinary field and offers a user-friendly interface for entering patient information.

### Customisable animal classification

The software allows users to define the species type and the corresponding graphical examination symbol for a specific application in the system settings.

Default settings for all animal species

Entering patient data

Individual definition of animal species