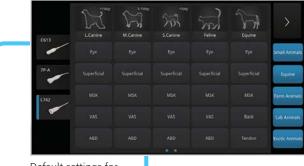

### Intuitive operation and fast diagnostics for vets

The software tailored to veterinarians is very easy to use. The flexible and intuitive examination mode makes it easy to select from a list of animal species, transducers and combinations of presets with just one click.

### Customisable animal classification

The software allows users to define the species type and the corresponding graphical examination symbol for a specific application in the system settings.

Default settings for all animal species

Entering patient data

Individual definition of animal species