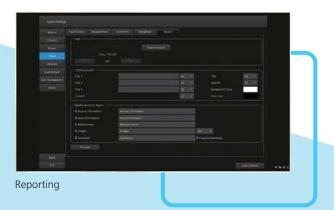

### Professional veterinary measurements and reports

The software covers numerous application areas, such as reproduction, heart and musculoskeletal system. It provides all the necessary tools for the user's needs, including species-specific formulas such as Cornell and body surface area, to create professional measurements and reports.