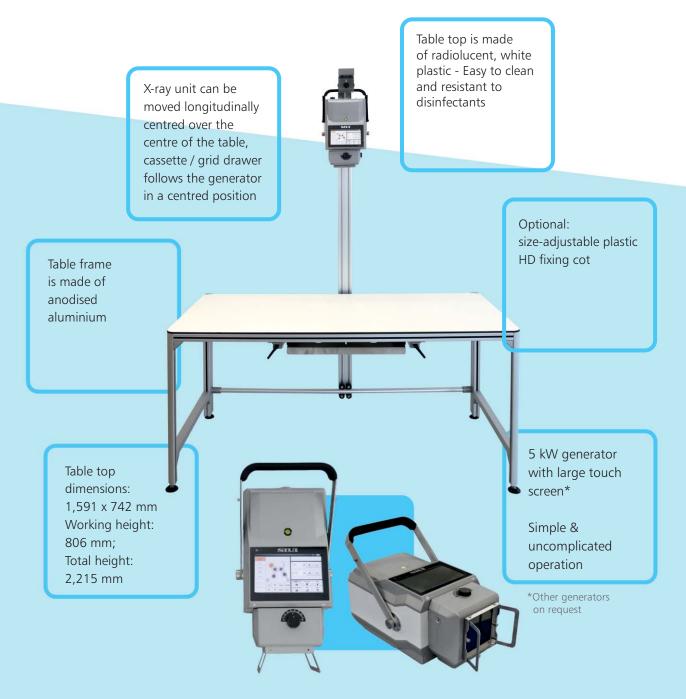

## Amadeo V-DR pico inexpensive X-ray table

for small animal practices with moving cassette drawer

## X-ray table for small animal medicine

The inexpensive X-ray table has an integrated stand including a 5 kW generator and can be used in a variety of ways. With the Amadeo V pico, you can quickly and easily take exposures with the detector placed above or under the table. The moving cassette drawer makes it easier to position the four-legged patient.