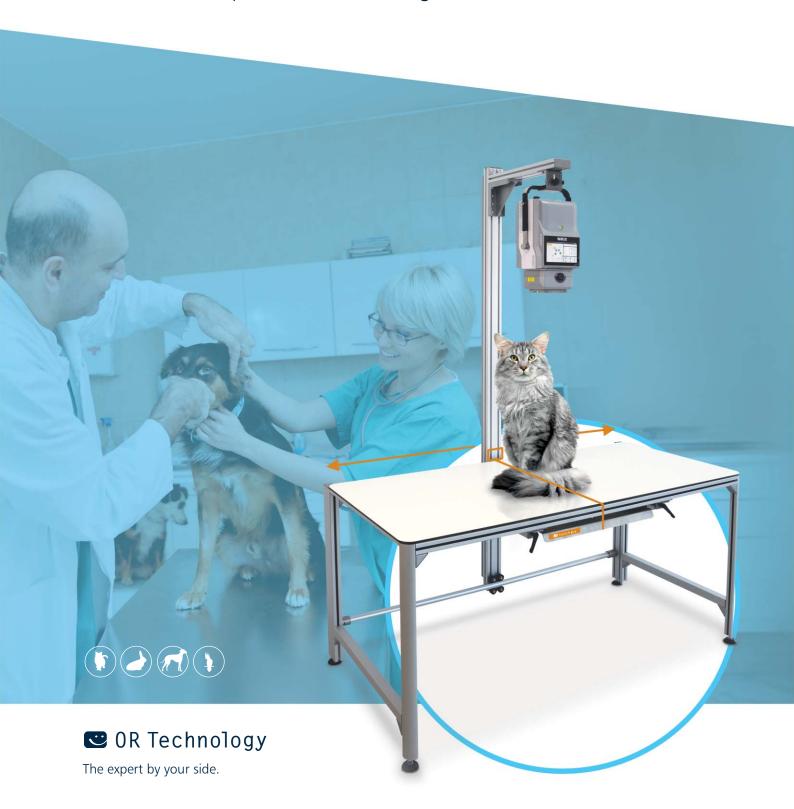

## Amadeo V-DR pico inexpensive X-ray table

for small animal practices with moving cassette drawer

## X-ray table for small animal medicine

The inexpensive X-ray table has an integrated stand including a 5 kW generator and can be used in a variety of ways. With the Amadeo V pico, you can quickly and easily take exposures with the detector placed above or under the table. The moving cassette drawer makes it easier to position the four-legged patient.